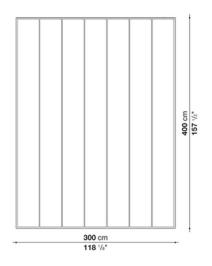

### B&B Italia SUAVIS Rug

90% Bamboo Silk 10% Cotton Bamboo Natural Color

RETAIL PRICE \$18,891.00

SALE PRICE \$3,778.20

300x400 cm 118.1"x157.5"

**B&B** Italia Cratis Rug RETAIL PRICE \$12,834.00 ea. SALE PRICE \$5,133.60 ea.