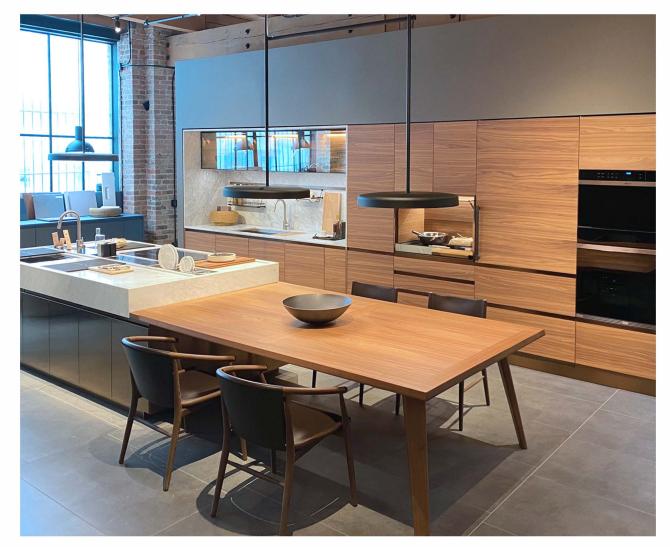

#### MODUS DISPLAY KITCHEN PRINCIPIA FOSSIL OAK NTF/WHITE MATTE LACQUER

- Arclinea Fossil Oak NTF and White Matte Lacquer
- Integrated Grooved Handles
- Folding Modus Doors to hide clean-up station
- Vintage Stainless Steel Countertops, Island Side and Back Panels
- Utensil Rail/Holder above Back Panel with Hanging Accessories
- Two welded-in sinks with faucets
- · Glass splash shield on island sink
- Convivium island ventilation hood
- Built-in table on island in Fossil Oak
- · Fossil oak drawers and open shelving
- Vintage Stainless Steel toe kicks
- Internal cabinetry finished in graphite grey
- Black metal Blum drawers with Moka Box drawer accessories

### Arclinea KITCHEN DISPLAY SALE MODUS

WILSON PATENAUDE ASSOCIATES 314 WEST SUPERIOR STREET CHICAGO, ILLINOIS 60654 T 312.335.3855 F 312.335.3856