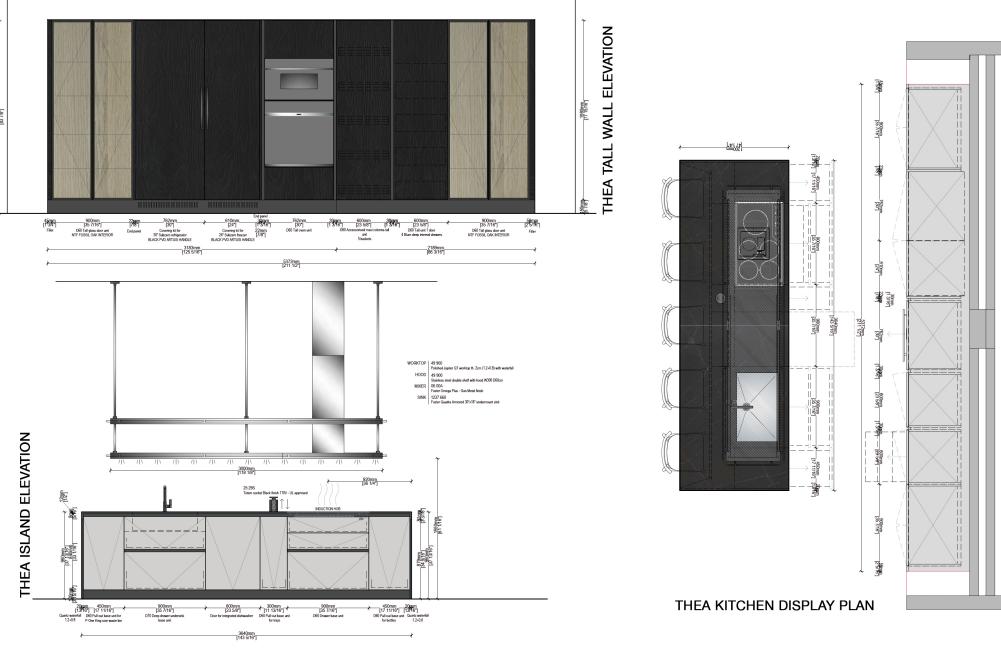

### Arclinea Thea display kitchen

#### **BLACK PEPPER WOOD DÉCOR AND EFESO FENIX**

- Arclinea Black Pepper Wood Décor and Efeso Fenix
- Thea handle-less design
- Tall storage pantries with Stopsol bronzed glass doors
- Pantries interior in Fossil Oak with LED lighting
- Polished Jupiter Quartz Countertop and Island side panels
- · Angled sides and below-countertop panels on back of island
- · Hanging stainless steel double shelf with integrated ventilation hood
- Undermount sink with Axor faucet
- Matte black lacquered toe kicks
- · Internal cabinetry finished in graphite grey
- Black metal Blum drawers with Moka Box drawer accessories

#### SUB-ZERO/WOLF/COVE APPLIANCES INCLUDED

- Wolf 30" Speed Oven
- Wolf 30" Single Convection Oven
- Wolf 36" Flush-Mounted Induction Cooktop
- Cove 24" Dishwasher
- Sub-Zero 30" Refrigerator Column
- Sub-Zero 24" Freezer Column

| KITCHEN RETAIL VALUE:    | \$118,082 |
|--------------------------|-----------|
| APPLIANCES RETAIL VALUE: | \$ 28,162 |

### COMPLETE KITCHEN RETAIL COST:\$146,244DISPLAY SALE PRICE:\$ 74,700