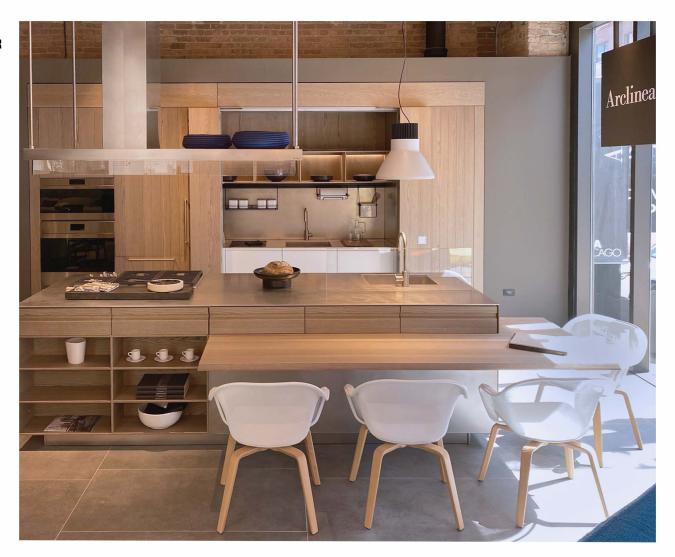

### Arclinea Convivium display kitchen

#### BLACK WALNUT NTF AND PVD BRONZE STAINLESS STEEL

- Arclinea Black Walnut NTF and PVD Bronze Stainless Steel
- Convivium Integrated PVD Bronze Grooved Handles
- Appliance garage and wall units with Stopsol bronzed glass doors
- Appliance garage equipped with Pull-out Tray and power outlet
- Polished Carrara Marble Countertops and Surround at sink area
- Integrated Utensil Rail/Holder in Back Panel with Hanging Accessories
- 2 undermount sink with faucets
- Island with central accessorized channel for increased functionality
- Era table integrated dining table in black walnut
- PVD Bronze stainless steel toe kicks
- Internal cabinetry finished in titan (taupe grey)
- Black metal Blum drawers with Moka Box drawer accessories

#### SUB-ZERO/WOLF/COVE APPLIANCES INCLUDED

- Wolf 30" Steam Oven
- Wolf 30" Single Convection Oven
- Foster 36" Flush-Mounted Induction Cooktop
- Cove 24" Dishwasher
- Sub-Zero 36" Combi Refrigerator/Freezer

| KITCHEN RETAIL VALUE:<br>APPLIANCES RETAIL VALUE: | \$188,677<br>\$25,975 |
|---------------------------------------------------|-----------------------|
| COMPLETE KITCHEN RETAIL COST:                     | \$214,652             |
| DISPLAY SALE PRICE:                               | \$107,190             |