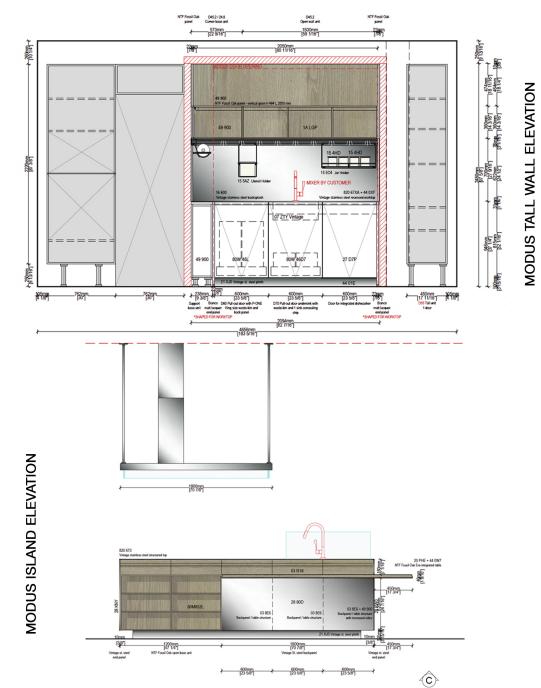

#### MODUS DISPLAY KITCHEN PRINCIPIA FOSSIL OAK NTF/WHITE MATTE LACQUER

- Arclinea Fossil Oak NTF and White Matte Lacquer
- Integrated Grooved Handles
- Folding Modus Doors to hide clean-up station
- Vintage Stainless Steel Countertops, Island Side and Back Panels
- Utensil Rail/Holder above Back Panel with Hanging Accessories
- Two welded-in sinks with faucets
- · Glass splash shield on island sink
- Convivium island ventilation hood
- Built-in table on island in Fossil Oak
- · Fossil oak drawers and open shelving
- Vintage Stainless Steel toe kicks
- Internal cabinetry finished in graphite grey
- Black metal Blum drawers with Moka Box drawer accessories

#### SUB-ZERO/WOLF APPLIANCES INCLUDED

- Wolf 30" Speed Oven
- Wolf 30" Single Convection Oven
- Wolf 36" Gas Cooktop
- Asko 24" Dishwasher
- Sub-Zero 30" Combi Refrigerator/Freezer

| KITCHEN RETAIL VALUE:         | \$158,531              |
|-------------------------------|------------------------|
| APPLIANCES RETAIL VALUE:      | \$23,995               |
| COMPLETE KITCHEN RETAIL COST: | \$182,526              |
| DISPLAY SALE PRICE:           | <mark>\$ 93,455</mark> |

#### **OPTIONAL ADD-ON**

• B&B Italia luta Chairs (IU4L\_C) White Mesh with Gamma Snow Leather Seats, Brushed Light Oak Frame

| RETAIL COST/SET OF 4       | \$8,652.00 |
|----------------------------|------------|
| 40% OFF SALE PRICE/SET OF4 | \$5,191.20 |