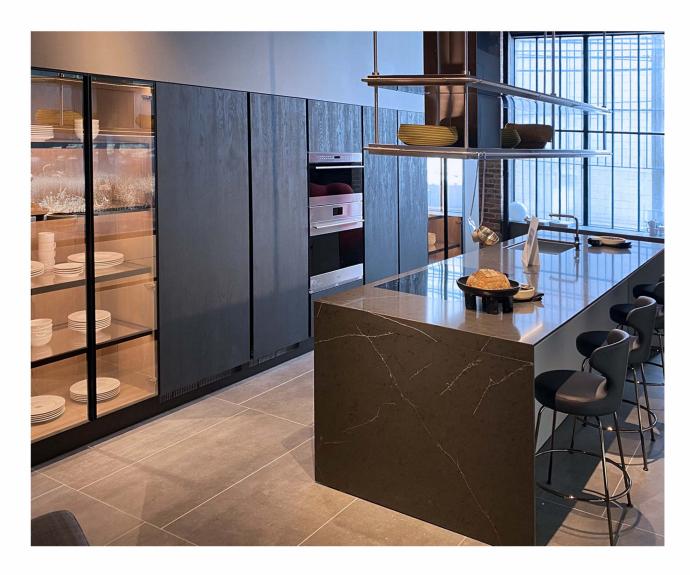

### Arclinea Thea display kitchen

#### **BLACK PEPPER WOOD DÉCOR AND EFESO FENIX**

- Arclinea Black Pepper Wood Décor and Efeso Fenix
- Thea handle-less design
- Tall storage pantries with Stopsol bronzed glass doors
- Pantries interior in Fossil Oak with LED lighting
- Polished Jupiter Quartz Countertop and Island side panels
- · Angled sides and below-countertop panels on back of island
- · Hanging stainless steel double shelf with integrated ventilation hood
- Undermount sink with Axor faucet
- Matte black lacquered toe kicks
- · Internal cabinetry finished in graphite grey
- Black metal Blum drawers with Moka Box drawer accessories

#### SUB-ZERO/WOLF/COVE APPLIANCES INCLUDED

- Wolf 30" Speed Oven
- Wolf 30" Single Convection Oven
- Wolf 36" Flush-Mounted Induction Cooktop
- Cove 24" Dishwasher
- Sub-Zero 30" Refrigerator Column
- Sub-Zero 24" Freezer Column

| KITCHEN RETAIL VALUE:    | \$118,082 |
|--------------------------|-----------|
| APPLIANCES RETAIL VALUE: | \$ 28,162 |

### COMPLETE KITCHEN RETAIL COST:\$146,244DISPLAY SALE PRICE:\$ 74,700