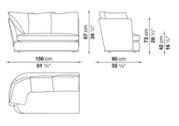

MAXALTO Apollo Sectional Sofa

RETAIL PRICE\$21,272.00SALE PRICE\$12,763.20

Floor Sample S A L E 40% off

Liveri #100

APL156TS

MAXALTO Apollo Swivel Armchairs Sold a Set of Two