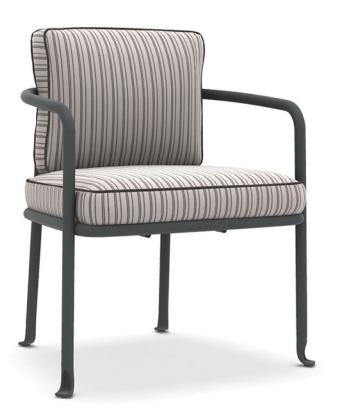

## Floor Sample S A L E 40% off

9750\_N

LODI PEWTER 257

> **&B** ALIA MAXALTO Arclinea

B&B Italia Store Chicago

B&B Italia Harbor Swivel Armchairs Sold as Set of Two

RETAIL PRICE \$8,478.00

SALE PRICE \$5,086.80