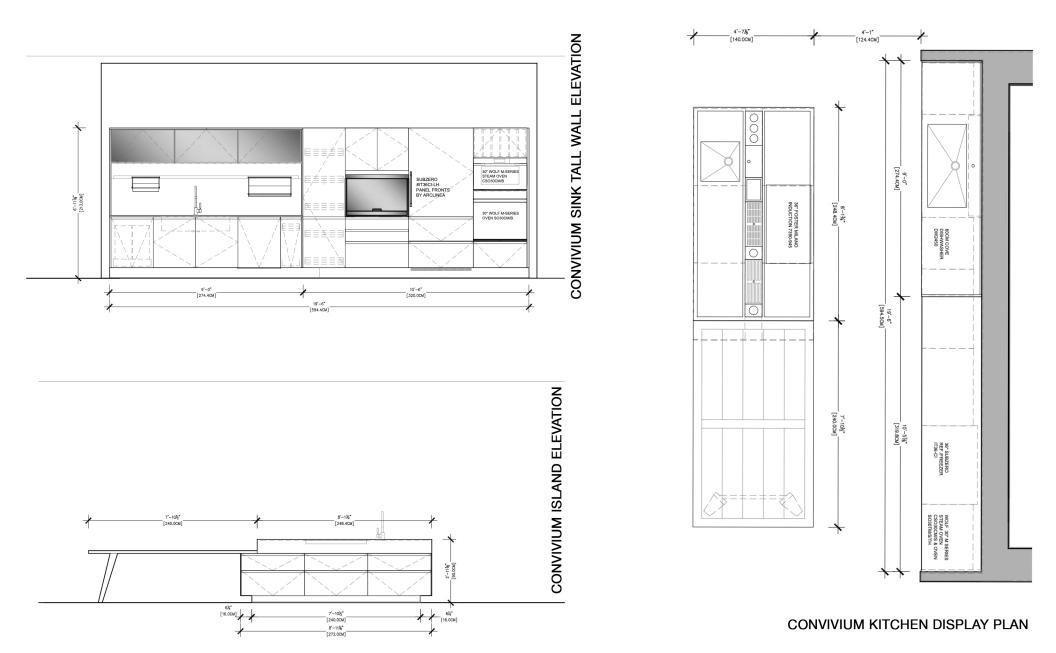

### Arclinea Convivium display kitchen

#### BLACK WALNUT NTF AND PVD BRONZE STAINLESS STEEL

- Arclinea Black Walnut NTF and PVD Bronze Stainless Steel
- Convivium Integrated PVD Bronze Grooved Handles
- Appliance garage and wall units with Stopsol bronzed glass doors
- Appliance garage equipped with Pull-out Tray and power outlet
- Polished Carrara Marble Countertops and Surround at sink area
- Integrated Utensil Rail/Holder in Back Panel with Hanging Accessories
- 2 undermount sink with faucets
- Island with central accessorized channel for increased functionality
- Era table integrated dining table in black walnut
- PVD Bronze stainless steel toe kicks
- Internal cabinetry finished in titan (taupe grey)
- Black metal Blum drawers with Moka Box drawer accessories

#### SUB-ZERO/WOLF/COVE APPLIANCES INCLUDED

- Wolf 30" Steam Oven
- Wolf 30" Single Convection Oven
- Foster 36" Flush-Mounted Induction Cooktop
- Cove 24" Dishwasher
- Sub-Zero 36" Combi Refrigerator/Freezer