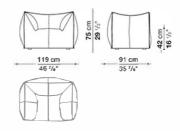

## Floor Sample S A L E 40% off

MAXALTO Apollo Armchair Add on Pillows Sold as a Set of 2 RETAIL PRICE \$866.00 SALE PRICE \$519.60

MAXALTO Kalos Armchair w/Headrest

RETAIL PRICE \$4,621.00

SALE PRICE \$2772.60