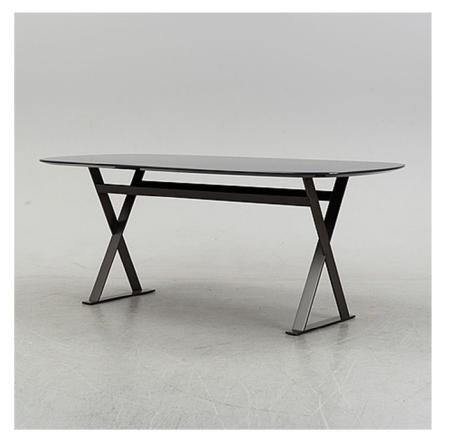

## RETAIL PRICE\$17,616.00SALE PRICE\$10,569.60

Licata #258

Brushed Black Oak

Grigio Fumo Stitch

TALIA MAXALTO Arclinea B&B Italia Store Chicago Floor Sample S A L E 40% off

2844T

MAXALTO Pathos Table

RETAIL PRICE \$16 SALE PRICE \$8,