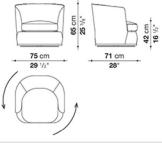

MAXALTO Apollo Sectional Sofa

RETAIL PRICE\$21,272.00SALE PRICE\$12,763.20

Floor Sample S A L E 40% off

Liveri #100

APL156TS

MAXALTO Apollo Swivel Armchairs Sold a Set of Two