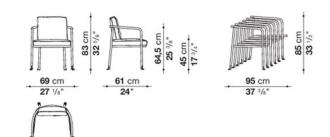

## Floor Sample S A L E 40% off

9750\_N

LODI PEWTER 257

> **&B** ALIA MAXALTO Arclinea

B&B Italia Store Chicago

B&B Italia Harbor Swivel Armchairs Sold as Set of Two

RETAIL PRICE \$8,478.00

SALE PRICE \$5,086.80