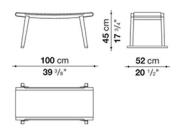

Floor Sample SALE 40% off

MAXALTO Sella Bench

| RETAIL | PRICE | \$3,204.00 |
|--------|-------|------------|
| SALE P | RICE  | \$1,922.40 |