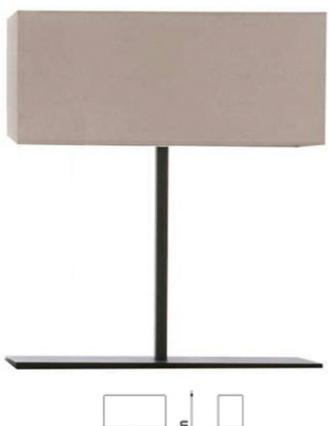

## Floor Sample S A L E 60% off

SOLANO #215

MAXALTO Leukon Table Lamps

CL3 QTY 1 BRIGHT CHROME FRAME WHITE PARCHMENT SHADE

| RETAIL PRICE   | \$2,490.00 |
|----------------|------------|
| SALE PRICE     | \$996.00   |
|                |            |
| a set they are |            |
|                |            |
|                |            |