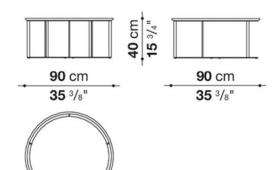

## RETAIL PRICE\$17,616.00SALE PRICE\$10,569.60

Licata #258

Brushed Black Oak

Grigio Fumo Stitch

TALIA MAXALTO Arclinea B&B Italia Store Chicago Floor Sample S A L E 40% off

2844T

MAXALTO Pathos Table

RETAIL PRICE \$16 SALE PRICE \$8,