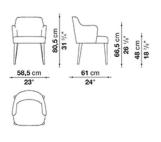

## Floor Sample S A L E 40% off

MAXALTO Apollo Armchair Add on Pillows Sold as a Set of 2 RETAIL PRICE \$866.00 SALE PRICE \$519.60

MAXALTO Kalos Armchair w/Headrest

RETAIL PRICE \$4,621.00

SALE PRICE \$2772.60