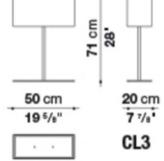

## Floor Sample S A L E 60% off

SOLANO #215

MAXALTO Leukon Table Lamps

CL3 QTY 1 BRIGHT CHROME FRAME WHITE PARCHMENT SHADE

| RETAIL PRICE   | \$2,490.00 |
|----------------|------------|
| SALE PRICE     | \$996.00   |
|                |            |
| a set they are |            |
|                |            |
|                |            |