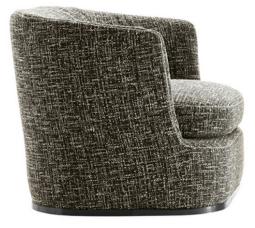

MAXALTO Apollo Sectional Sofa

RETAIL PRICE\$21,272.00SALE PRICE\$12,763.20

Floor Sample S A L E 40% off

Liveri #100

APL156TS

MAXALTO Apollo Swivel Armchairs Sold a Set of Two