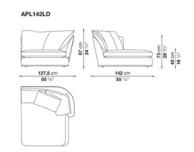

MAXALTO Apollo Sectional Sofa

RETAIL PRICE\$21,272.00SALE PRICE\$12,763.20

Floor Sample S A L E 40% off

Liveri #100

APL156TS

MAXALTO Apollo Swivel Armchairs Sold a Set of Two