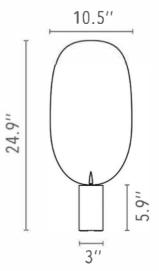

## FLOS Serena Table Lamps Sold a Set of Two

RETAIL PRICE

\$1,800.00 **\$ 900.00** 

Copper Finish

Floor Sample S A L E 50% Off