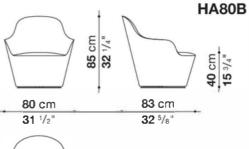

## Floor Sample S A L E 40% off

B&B Italia Le Bambole Armchair

RETAIL PRICE\$6,225.00 EACHSALE PRICE\$3,735.00 EACH

Floor Sample S A L E 40% off

Sila #752

Sila #801

Sila #445

B&B Italia Bamboletto Bed American King RETAIL PRICE SALE PRICE