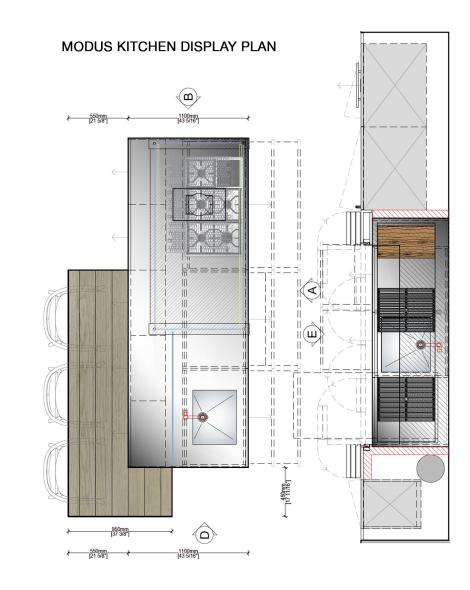

#### MODUS DISPLAY KITCHEN PRINCIPIA FOSSIL OAK NTF/WHITE MATTE LACQUER

- Arclinea Fossil Oak NTF and White Matte Lacquer
- Integrated Grooved Handles
- Folding Modus Doors to hide clean-up station
- Vintage Stainless Steel Countertops, Island Side and Back Panels
- Utensil Rail/Holder above Back Panel with Hanging Accessories
- Two welded-in sinks with faucets
- · Glass splash shield on island sink
- Convivium island ventilation hood
- Built-in table on island in Fossil Oak
- · Fossil oak drawers and open shelving
- Vintage Stainless Steel toe kicks
- Internal cabinetry finished in graphite grey
- Black metal Blum drawers with Moka Box drawer accessories

### Arclinea KITCHEN DISPLAY SALE MODUS

WILSON PATENAUDE ASSOCIATES 314 WEST SUPERIOR STREET CHICAGO, ILLINOIS 60654 T 312.335.3855 F 312.335.3856