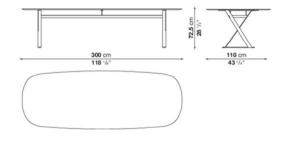

## RETAIL PRICE\$17,616.00SALE PRICE\$10,569.60

Licata #258

Brushed Black Oak

Grigio Fumo Stitch

TALIA MAXALTO Arclinea B&B Italia Store Chicago Floor Sample S A L E 40% off

2844T

MAXALTO Pathos Table

RETAIL PRICE \$16 SALE PRICE \$8,