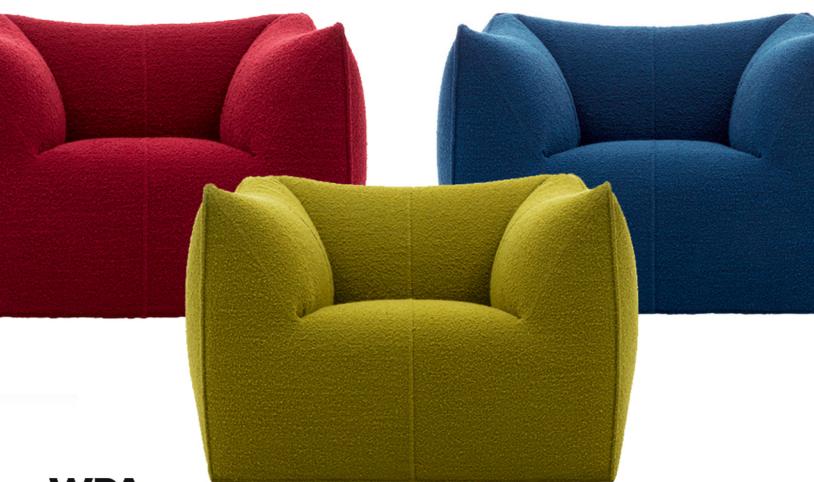

MAXALTO Apollo Sectional Sofa

RETAIL PRICE\$21,272.00SALE PRICE\$12,763.20

Floor Sample S A L E 40% off

Liveri #100

APL156TS

MAXALTO Apollo Swivel Armchairs Sold a Set of Two