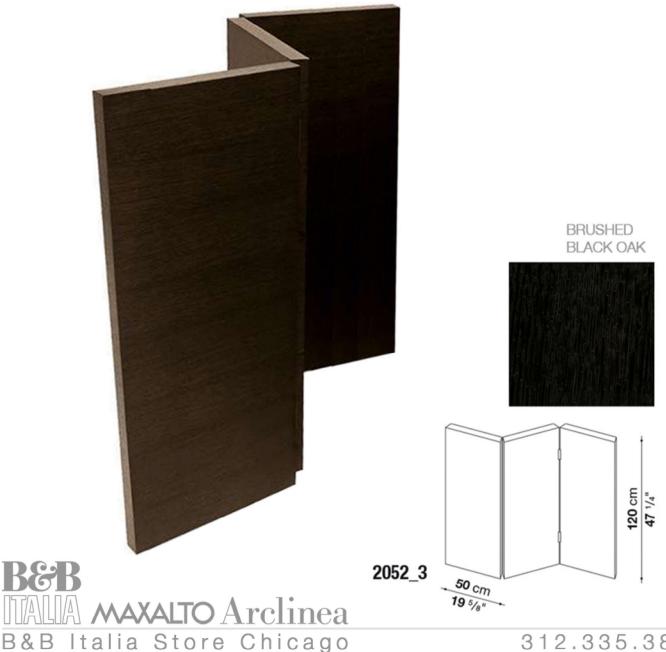

RICE\$10,569.60

Licata #258



Brushed Black Oak



Grigio Fumo Stitch



TALIA MAXALTO Arclinea B&B Italia Store Chicago Floor Sample S A L E 40% off



2844T





MAXALTO Pathos Table

RETAIL PRICE \$16 SALE PRICE \$8,

\$16,370.00 **\$8,185.00** 

#### GLOSSY MARQUINA BLACK MABLE



BRIGHT CHROMED









## Floor Sample S A L E 50% off



**B&B** Italia Mera Small Table

RETAIL PRICE SALE PRICE

\$4,581.00



SAHARA NOIR MARBLE



**BLACK CHROME** FRAME





**MTR90** 





312.335.3855

Floor Sample SALE 40% off



MAXALTO Sella Bench

| RETAIL | PRICE | \$3,204.00 |
|--------|-------|------------|
| SALE P | RICE  | \$1,922.40 |

## Floor Sample S A L E 40% off



Alpha 355

Rosewood Santos





ACP10







Floor Sample SALE 50% off

RETAIL PRICE \$3,375.00 \$1,755.00 SALE PRICE



312.335.3855

### MAXALTO Arke Screen



## Floor Sample S A L E

### **B&B Italia Assorted Cushions**

# 60% off

AVAILABLE IN THE FOLLOWING FABRICS:

ANTILLE LICATA LICHEN EVITA CREME LELA TWEED ASOLO CREME LI SEO HOUND STOOTH LI SEO CHEVRON

Contact us for details on sizes and pricing info@wpachicago.com





B&B Italia Borea Dining Chairs Sold as a Set of Four

RETAIL PRICE\$9,680.00SALE PRICE\$3,872.00

## Floor Sample S A L E 60% off





SOLANO #215











MAXALTO Leukon Table Lamps

CL3 QTY 1 BRIGHT CHROME FRAME WHITE PARCHMENT SHADE

| RETAIL PRICE   | \$2,490.00 |
|----------------|------------|
| SALE PRICE     | \$996.00   |
|                |            |
| a set they are |            |
|                |            |
|                |            |

Floor Sample S A L E