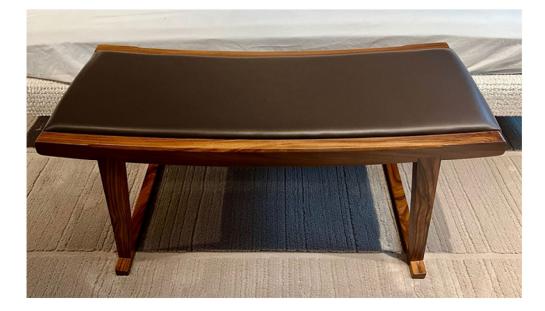

Floor Sample SALE 40% off

MAXALTO Sella Bench

| RETAIL | PRICE | \$3,204.00 |
|--------|-------|------------|
| SALE P | RICE  | \$1,922.40 |